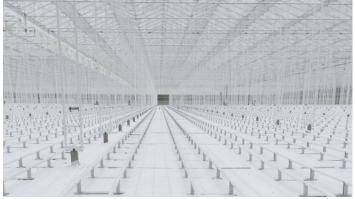

# Groundcover 100 g black

Black groundcover woven with white squares 25 x 25 cm to prevent weed growth

| Groundcov | $I \cap \Gamma$ |
|-----------|-----------------|
| aroundoor | / G I           |

Description

Black groundcover woven with white squares 25 x 25 cm to prevent weed growth.

Film specification

Polypropylene woven

Areas of use

Indoor and outdoor use.

Colour

black

Weight

100 g / qm

Tractive force

Warp 18 kN/m Weft 17 KN/m

Water permeability

10 / litre / m<sup>2</sup> / sec.

Shrink

max. 2 % (2 h - 70 ° C)

UV guarantee D-A-CH

84 months / 7 years (90 kLy / year)

Widths

0,50 m / 0,83 m / 1,05 m / 1,28 m 1,54 m / 1,65 m / 2,07 m / 2,57 m 3,30 m / 4,15 m / 5,15 m

Further widths by request

Lengths

100 m

Other dimensions or fabrication on request.











# **Groundcover 100 g white**

White groundcover woven with blue lines every 25 cm

# Groundcover 100 g green

Green-black groundcover woven with squares every 25 cm to prevent weed growth

| Groundcover for preventing weed growth and reflecting light |                                                      | Groundcover for preventing weed growth      |                                                         |
|-------------------------------------------------------------|------------------------------------------------------|---------------------------------------------|---------------------------------------------------------|
| Description                                                 | White groundcover woven with blue lines every 25 cm. | Description