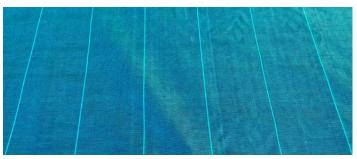

#### **Groundcover Transtec black**

Black groundcover with lines every 25 cm

## **Groundcover Transtec white**

White groundcover with lines every 25 cm

Mechanised clearing of greenhouses

| Description                                 | Black groundcover with lines every 25 cm. This woven is specially developed to use during the mechanised clearing of greenhouses. To resist the great strength of a foliage removal machine, it is specially woven to the working widths, and not cut from wider widths. The woven is thus given reinforced edges during the weaving process. | Description                | White groundcover with lines every 25 cm. This woven is specially developed to use during the mechanised clearing of greenhouses. The high level of reflection means that it can be left down for a whole season, ideal for light-sensitive crops. Specially woven to the working width with reinforced edges. |
|---------------------------------------------|-----------------------------------------------------------------------------------------------------------------------------------------------------------------------------------------------------------------------------------------------------------------------------------------------------------------------------------------------|----------------------------|----------------------------------------------------------------------------------------------------------------------------------------------------------------------------------------------------------------------------------------------------------------------------------------------------------------|
| Film specification                          | Polypropylene woven                                                                                                                                                                                                                                                                                                                           | Film specification         | Polypropylene woven                                                                                                                                                                                                                                                                                            |
| Areas of use                                | Mechanised clearing of greenhouses                                                                                                                                                                                                                                                                                                            | Areas of use               | Mechanised clearing of greenhouses                                                                                                                                                                                                                                                                             |
| Colour                                      | black                                                                                                                                                                                                                                                                                                                                         | Colour                     | white                                                                                                                                                                                                                                                                                                          |
| Weight                                      | 135 g / qm                                                                                                                                                                                                                                                                                                                                    | Weight                     | 150 g/ qm                                                                                                                                                                                                                                                                                                      |
| Tractive force                              | Warp 22 kN/m Weft 17 KN/m                                                                                                                                                                                                                                                                                                                     | Tractive force             | Warp 15 kN/m Weft 15 KN/m                                                                                                                                                                                                                                                                                      |
| Water permeability                          | 10 / litre / m² / sec.                                                                                                                                                                                                                                                                                                                        | Water permeability         | 10 / litre / m² / sec.                                                                                                                                                                                                                                                                                         |
| Shrink                                      | max. 1 % (2 h - 70 ° C)                                                                                                                                                                                                                                                                                                                       | Shrink                     | max. 1 % (2 h - 70 ° C)                                                                                                                                                                                                                                                                                        |
| UV guarantee D-A-CH                         | 60 months / 5 years (90 kLy / year)                                                                                                                                                                                                                                                                                                           | UV guarantee D-A-CH        | 60 months / 5 years (90 kLy / year)                                                                                                                                                                                                                                                                            |
| Widths                                      | 1,31 m                                                                                                                                                                                                                                                                                                                                        | Widths                     | 1,10 m                                                                                                                                                                                                                                                                                                         |
| Lengths                                     | 100 m                                                                                                                                                                                                                                                                                                                                         | Lengths                    | 100 m                                                                                                                                                                                                                                                                                                          |
| Other dimensions or fabrication on request. |                                                                                                                                                                                                                                                                                                                                               | Other dimensions or fabric | cation on request.                                                                                                                                                                                                                                                                                             |