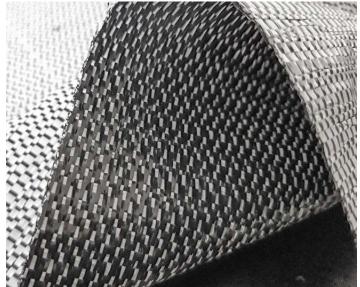

#### **Groundcover black-white**

Black-white PP groundcover woven with lines every 25 cm to prevent weed growth

black-white ground cover shows a unique combination of light reflection and increased weed suppression

| Description         | The white upper side reflects the light, the black downside blocks the light to a great extent. Minimal shrinking, good water permeability and a better resistance of use of sulfur. |
|---------------------|--------------------------------------------------------------------------------------------------------------------------------------------------------------------------------------|
| Film specification  | Polypropylene woven                                                                                                                                                                  |
| Areas of use        | Indoor and outdoor use.                                                                                                                                                              |
| Colour              | black-white                                                                                                                                                                          |
| Weight              | 120 g / qm                                                                                                                                                                           |
| Tractive force      | Warp 18 kN/m Weft 17 KN/m                                                                                                                                                            |
| Water permeability  | 10 / litre / m² / sec.                                                                                                                                                               |
| Shrink              | max. 1 % (2 h - 70 ° C)                                                                                                                                                              |
| UV guarantee D-A-CH | 84 months / 7 years (90 kLy / year)                                                                                                                                                  |
| Widths              | on request                                                                                                                                                                           |