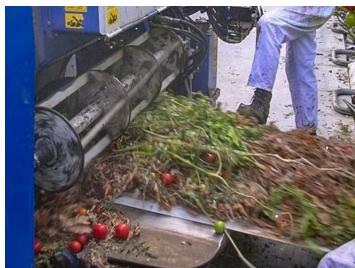

# Mechanised clearing of greenhouses

## **Groundcover Transtec white**

White groundcover with lines every 25 cm

Mechanised clearing of greenhouses

| Description                                 | Black groundcover with lines every 25 cm. This woven is specially developed to use during the mechanised clearing of greenhouses. To resist the great strength of a foliage removal machine, it is specially woven to the working widths, and not cut from wider widths. The woven is thus given reinforced edges during the weaving process. | Description                | White groundcover with lines every 25 cm. This woven is specially developed to use during the mechanised clearing of greenhouses. The high level of reflection means that it can be left down for a whole season, ideal for light-sensitive crops. Specially woven to the working width with reinforced edges. |
|---------------------------------------------|-----------------------------------------------------------------------------------------------------------------------------------------------------------------------------------------------------------------------------------------------------------------------------------------------------------------------------------------------|----------------------------|----------------------------------------------------------------------------------------------------------------------------------------------------------------------------------------------------------------------------------------------------------------------------------------------------------------|
| Film specification                          | Polypropylene woven                                                                                                                                                                                                                                                                                                                           | Film specification         | Polypropylene woven                                                                                                                                                                                                                                                                                            |
| Areas of use                                | Mechanised clearing of greenhouses                                                                                                                                                                                                                                                                                                            | Areas of use               | Mechanised clearing of greenhouses                                                                                                                                                                                                                                                                             |
| Colour                                      | black                                                                                                                                                                                                                                                                                                                                         | Colour                     | white                                                                                                                                                                                                                                                                                                          |
| Weight                                      | 135 g / qm                                                                                                                                                                                                                                                                                                                                    | Weight                     | 150 g/ qm                                                                                                                                                                                                                                                                                                      |
| Tractive force                              | Warp 22 kN/m Weft 17 KN/m                                                                                                                                                                                                                                                                                                                     | Tractive force             | Warp 15 kN/m Weft 15 KN/m                                                                                                                                                                                                                                                                                      |
| Water permeability                          | 10 / litre / m² / sec.                                                                                                                                                                                                                                                                                                                        | Water permeability         | 10 / litre / m² / sec.                                                                                                                                                                                                                                                                                         |
| Shrink                                      | max. 1 % (2 h - 70 ° C)                                                                                                                                                                                                                                                                                                                       | Shrink                     | max. 1 % (2 h - 70 ° C)                                                                                                                                                                                                                                                                                        |
| UV guarantee D-A-CH                         | 60 months / 5 years (90 kLy / year)                                                                                                                                                                                                                                                                                                           | UV guarantee D-A-CH        | 60 months / 5 years (90 kLy / year)                                                                                                                                                                                                                                                                            |
| Widths                                      | 1,31 m                                                                                                                                                                                                                                                                                                                                        | Widths                     | 1,10 m                                                                                                                                                                                                                                                                                                         |
| Lengths                                     | 100 m                                                                                                                                                                                                                                                                                                                                         | Lengths                    | 100 m                                                                                                                                                                                                                                                                                                          |
| Other dimensions or fabrication on request. |                                                                                                                                                                                                                                                                                                                                               | Other dimensions or fabric | cation on request.                                                                                                                                                                                                                                                                                             |