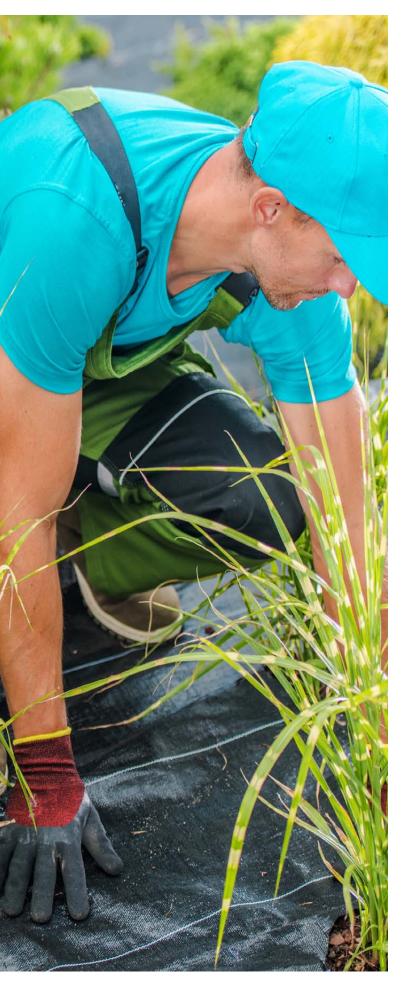

# Groundcover 100 g black

Black groundcover woven with white squares 25 x 25 cm to prevent weed growth

| Groundcov | $I \cap \Gamma$ |
|-----------|-----------------|
| aroundoor | / G I           |

Description

Black groundcover woven with white squares 25 x 25 cm to prevent weed growth.

Film specification

Polypropylene woven

Areas of use

Indoor and outdoor use.

Colour

black

Weight