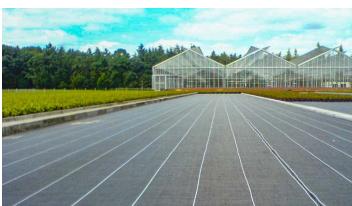

# Groundcover 100 g black

Black groundcover woven with white squares 25 x 25 cm to prevent weed growth

| Groundcov | $I \cap \Gamma$ |
|-----------|-----------------|
| aroundoor | / G I           |

Description

Black groundcover woven with white squares 25 x 25 cm to prevent weed growth.

Film specification

Polypropylene woven

Areas of use

Indoor and outdoor use.

Colour

black

Weight