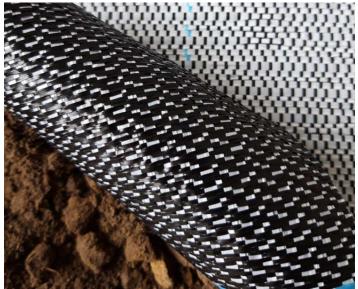

# Groundcover 100 g black

Black groundcover woven with white squares 25 x 25 cm to prevent weed growth

| Groundcov | $I \cap \Gamma$ |
|-----------|-----------------|
| aroundoor | / G I           |

Description

Black groundcover woven with white squares 25 x 25 cm to prevent weed growth.

Film specification

Polypropylene woven

Areas of use

Indoor and outdoor use.

Colour

black

Weight