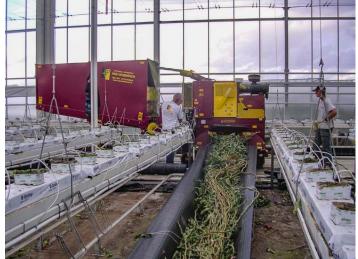

# Mechanised clearing of greenhouses

## **Groundcover Transtec white**

White groundcover with lines every 25 cm

Mechanised clearing of greenhouses

| Description                                 | Black groundcover with lines every 25 cm. This woven is specially developed to use during the mechanised clearing of greenhouses. To resist the great strength of a foliage removal machine, it is specially woven to the working widths, and not cut from wider widths. The woven is thus given reinforced edges during the weaving process. | Description                | White groundcover with lines every 25 cm. This woven is specially developed to use during the mechanised clearing of greenhouses. The high level of reflection means that it can be left down for a whole season, ideal for light-sensitive crops. Specially woven to the working width with reinforced edges. |
|---------------------------------------------|-----------------------------------------------------------------------------------------------------------------------------------------------------------------------------------------------------------------------------------------------------------------------------------------------------------------------------------------------|----------------------------|----------------------------------------------------------------------------------------------------------------------------------------------------------------------------------------------------------------------------------------------------------------------------------------------------------------|
| Film specification                          | Polypropylene woven                                                                                                                                                                                                                                                                                                                           | Film specification         | Polypropylene woven                                                                                                                                                                                                                                                                                            |
| Areas of use                                | Mechanised clearing of greenhouses                                                                                                                                                                                                                                                                                                            | Areas of use               | Mechanised clearing of greenhouses                                                                                                                                                                                                                                                                             |
| Colour                                      | black                                                                                                                                                                                                                                                                                                                                         | Colour                     | white                                                                                                                                                                                                                                                                                                          |
| Weight                                      | 135 g / qm                                                                                                                                                                                                                                                                                                                                    | Weight                     | 150 g/ qm                                                                                                                                                                                                                                                                                                      |
| Tractive force                              | Warp 22 kN/m Weft 17 KN/m                                                                                                                                                                                                                                                                                                                     | Tractive force             | Warp 15 kN/m Weft 15 KN/m                                                                                                                                                                                                                                                                                      |
| Water permeability                          | 10 / litre / m² / sec.                                                                                                                                                                                                                                                                                                                        | Water permeability         | 10 / litre / m² / sec.                                                                                                                                                                                                                                                                                         |
| Shrink                                      | max. 1 % (2 h - 70 ° C)                                                                                                                                                                                                                                                                                                                       | Shrink                     | max. 1 % (2 h - 70 ° C)                                                                                                                                                                                                                                                                                        |
| UV guarantee D-A-CH                         | 60 months / 5 years (90 kLy / year)                                                                                                                                                                                                                                                                                                           | UV guarantee D-A-CH        | 60 months / 5 years (90 kLy / year)                                                                                                                                                                                                                                                                            |
| Widths                                      | 1,31 m                                                                                                                                                                                                                                                                                                                                        | Widths                     | 1,10 m                                                                                                                                                                                                                                                                                                         |
| Lengths                                     | 100 m                                                                                                                                                                                                                                                                                                                                         | Lengths                    | 100 m                                                                                                                                                                                                                                                                                                          |
| Other dimensions or fabrication on request. |                                                                                                                                                                                                                                                                                                                                               | Other dimensions or fabric | cation on request.                                                                                                                                                                                                                                                                                             |