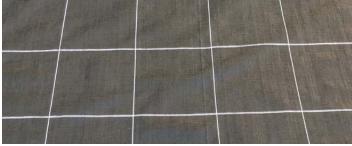

# Groundcover 100 g black

Black groundcover woven with white squares 25 x 25 cm to prevent weed growth

| Groundcov | $I \cap \Gamma$ |
|-----------|-----------------|
| aroundoor | / G I           |

Description

Black groundcover woven with white squares 25 x 25 cm to prevent weed growth.

Film specification

Polypropylene woven

Areas of use

Indoor and outdoor use.

Colour

black

Weight