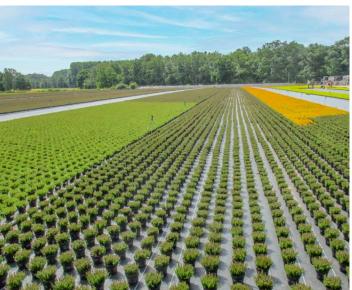

# Groundcover 100 g green

Green-black groundcover woven with squares every 25 cm to prevent weed growth

| Groundcover for preventing weed growth and reflecting light |                                                      | Groundcover for preventing weed growth      |                                                         |
|-------------------------------------------------------------|------------------------------------------------------|---------------------------------------------|---------------------------------------------------------|
| Description                                                 | White groundcover woven with blue lines every 25 cm. | Description                                 | Green-black groundcover woven with squares every 25 cm. |
| Film specification                                          | Polypropylene woven                                  | Film specification                          | Polypropylene woven                                     |
| Areas of use                                                | Indoor and outdoor use.                              | Areas of use                                | Indoor and outdoor use.                                 |
| Colour                                                      | white                                                | Colour                                      | green-black                                             |
| Weight                                                      | 100 g / qm                                           | Weight                                      | 100 g / qm                                              |
| Tractive force                                              | Warp 18 kN/m Weft 17 KN/m                            | Tractive force                              | Warp 18 kN/m Weft 17 KN/m                               |
| Water permeability                                          | 10 / litre / m² / sec.                               | Water permeability                          | 10 / litre / m² / sec.                                  |
| Shrink                                                      | max. 2 % (2 h - 70 ° C)                              | Shrink                                      | max. 2 % (2 h - 70 ° C)                                 |
| UV guarantee D-A-CH                                         | 84 months / 7 years (90 kLy / year)                  | UV guarantee D-A-CH                         | 60 months / 5 years (90 kLy / year)                     |
| Widths                                                      | 2,07m / 3,30 m / 4,15 m / 5,15 m                     | Widths                                      | on request                                              |
| Lengths                                                     | 100 m                                                | Lengths                                     | 100 m                                                   |
| Other dimensions or fabrication on request.                 |                                                      | Other dimensions or fabrication on request. |                                                         |