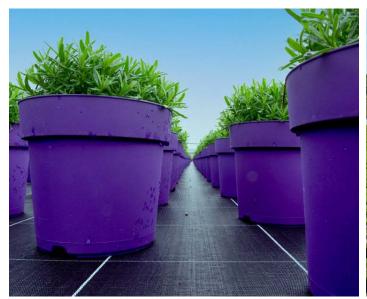

# Groundcover 100 g black

Black groundcover woven with white squares 25 x 25 cm to prevent weed growth

| Groundcov | $I \cap \Gamma$ |
|-----------|-----------------|
| aroundoor | / G I           |

Description

Black groundcover woven with white squares 25 x 25 cm to prevent weed growth.

Film specification

Polypropylene woven

Areas of use

Indoor and outdoor use.

Colour

black

Weight