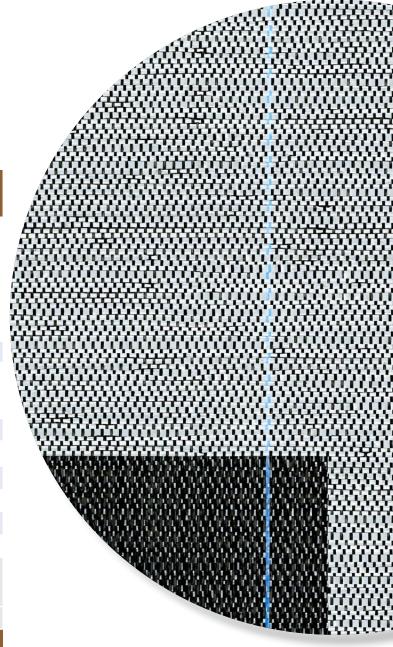

# **Groundcover 100 g white**

White groundcover woven with blue lines every 25 cm

# Groundcover 100 g green

Green-black groundcover woven with squares every 25 cm to prevent weed growth

| Groundcover for preventing weed growth and reflecting light |                                                      | Groundcover for preventing weed growth      |                                                         |
|-------------------------------------------------------------|------------------------------------------------------|---------------------------------------------|---------------------------------------------------------|
| Description                                                 | White groundcover woven with blue lines every 25 cm. | Description                                 | Green-black groundcover woven with squares every 25 cm. |
| Film specification                                          | Polypropylene woven                                  | Film specification                          | Polypropylene woven                                     |
| Areas of use                                                | Indoor and outdoor use.                              | Areas of use                                | Indoor and outdoor use.                                 |
| Colour                                                      | white                                                | Colour                                      | green-black                                             |
| Weight                                                      | 100 g / qm                                           | Weight                                      | 100 g / qm                                              |
| Tractive force                                              | Warp 18 kN/m Weft 17 KN/m                            | Tractive force                              | Warp 18 kN/m Weft 17 KN/m                               |
| Water permeability                                          | 10 / litre / m² / sec.                               | Water permeability                          | 10 / litre / m² / sec.                                  |
| Shrink                                                      | max. 2 % (2 h - 70 ° C)                              | Shrink                                      | max. 2 % (2 h - 70 ° C)                                 |
| UV guarantee D-A-CH                                         | 84 months / 7 years (90 kLy / year)                  | UV guarantee D-A-CH                         | 60 months / 5 years (90 kLy / year)                     |
| Widths                                                      | 2,07m / 3,30 m / 4,15 m / 5,15 m                     | Widths                                      | on request                                              |
| Lengths                                                     | 100 m                                                | Lengths                                     | 100 m                                                   |
| Other dimensions or fabrication on request.                 |                                                      | Other dimensions or fabrication on request. |                                                         |